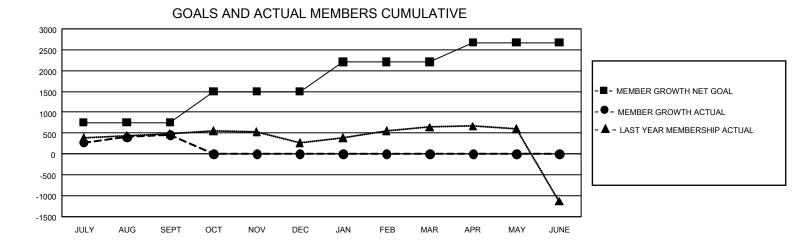

## GAT MONTHLY MEMBERSHIP PROGRESS REPORT

GMT Constitutional Area 5 - J, Group G

REPORT DOES NOT INCLUDE CLUBS IN UNDISTRICTED AREAS.

| Clubs                 |               |           |               | Members               |                         |                         |                                                    |
|-----------------------|---------------|-----------|---------------|-----------------------|-------------------------|-------------------------|----------------------------------------------------|
| RESULTS FOR 2023-2024 |               |           |               | RESULTS FOR 2023-2024 |                         |                         |                                                    |
| QUARTER               | NEW CLUB GOAL | NEW CLUBS | DROPPED CLUBS | QUARTER               | MBER GROWTH NET<br>GOAL | MEMBER GROWTH<br>ACTUAL | DROPPED MEMBERS<br>ACTUAL (including<br>transfers) |
| JULY/AUG/SEPT         | 21            | 1         | 0             | JULY/AUG/SEPT         | 758                     | 1,169                   | 661                                                |
| OCT/NOV/DEC           | 9             | 0         | 0             | OCT/NOV/DEC           | 743                     | 0                       | 0                                                  |
| JAN/FEB/MAR           | 42            | 0         | 0             | JAN/FEB/MAR           | 712                     | 0                       | 0                                                  |
| APR/MAY/JUNE          | 21            | 0         | 0             | APR/MAY/JUNE          | 462                     | 0                       | 0                                                  |