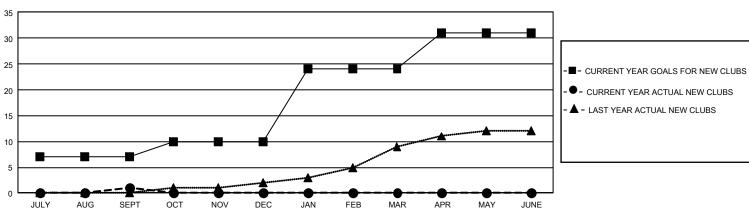

## GAT MONTHLY MEMBERSHIP PROGRESS REPORT

GMT Constitutional Area 5 - J, Group G

REPORT DOES NOT INCLUDE CLUBS IN UNDISTRICTED AREAS.

| Clubs                 |               |           |               | Members               |                         |                         |                                                    |
|-----------------------|---------------|-----------|---------------|-----------------------|-------------------------|-------------------------|----------------------------------------------------|
| RESULTS FOR 2023-2024 |               |           |               | RESULTS FOR 2023-2024 |                         |                         |                                                    |
| QUARTER               | NEW CLUB GOAL | NEW CLUBS | DROPPED CLUBS | QUARTER               | MBER GROWTH NET<br>GOAL | MEMBER GROWTH<br>ACTUAL | DROPPED MEMBERS<br>ACTUAL (including<br>transfers) |
| JULY/AUG/SEPT         | 21            | 1         | 0             | JULY/AUG/SEPT         | 758                     | 1,169                   | 661                                                |
| OCT/NOV/DEC           | 9             | 0         | 0             | OCT/NOV/DEC           | 743                     | 0                       | 0                                                  |
| JAN/FEB/MAR           | 42            | 0         | 0             | JAN/FEB/MAR           | 712                     | 0                       | 0                                                  |
| APR/MAY/JUNE          | 21            | 0         | 0             | APR/MAY/JUNE          | 462                     | 0                       | 0                                                  |